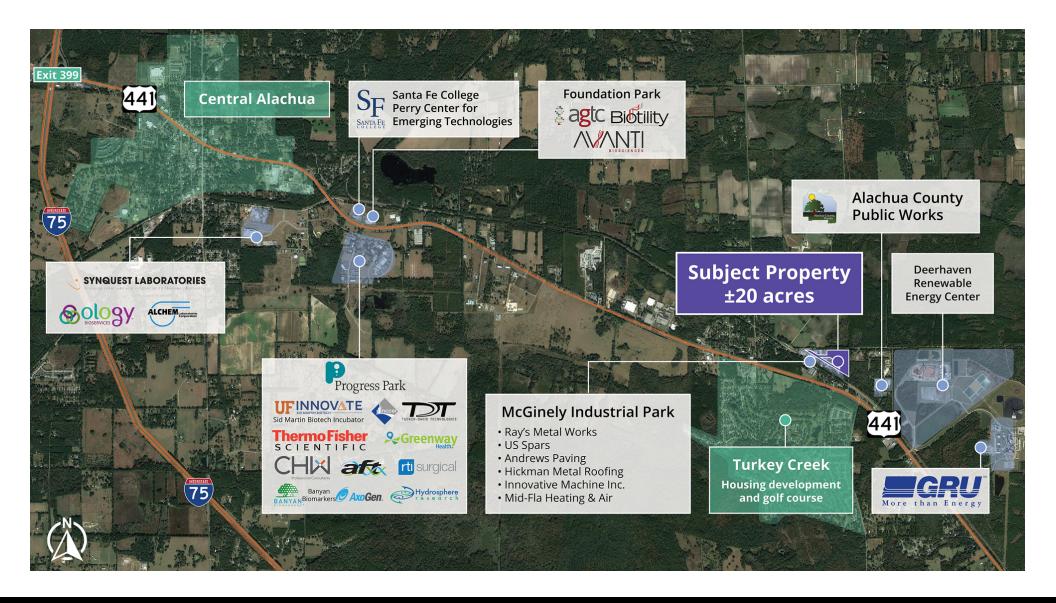

## Industrial park expansion opportunity

- The property is conveniently located off Hwy 441 near the Deerhaven Renewal Energy Center with easy
  access to the Biotech/Life Sciences cluster in Alachua, I-75 and downtown Gainesville.
- The 17.11 acres of vacant land is zoned for industrial development (IG-Industrial General).
- The land includes 2.89 acres of roads, NW 123rd Place and NW 124th Place, within McGinley Industrial Park.
- The property is surrounded by businesses that provide metal works, paving, crane services, engine repair and metal roofing. Businesses include, Mid-Fla Heating & Air, Ray's Metal Works Inc., US Spars, Andrews Paving, Hickman Metal Roofing, and Innovative Machine Inc.