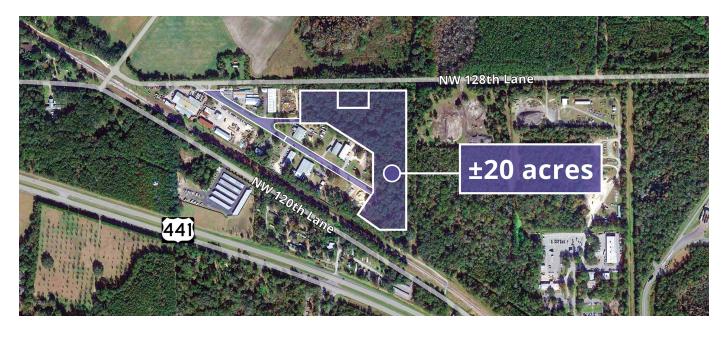

## Land for sale

McGinley Industrial Park NW 128th Lane Gainesville, FL 32653

## Industrial park expansion opportunity

- The property is conveniently located off Hwy 441 near the Deerhaven Renewal Energy Center with easy
  access to the Biotech/Life Sciences cluster in Alachua, I-75 and downtown Gainesville.
- The 17.11 acres of vacant land is zoned for industrial development (IG-Industrial General).
- The land includes 2.89 acres of roads, NW 123rd Place and NW 124th Place, within McGinley Industrial Park.
- The property is surrounded by businesses that provide metal works, paving, crane services, engine repair and metal roofing. Businesses include, Mid-Fla Heating & Air, Ray's Metal Works Inc., US Spars, Andrews Paving, Hickman Metal Roofing, and Innovative Machine Inc.

Lot size:

±20 acres

**Price:** 

\$718,721

**Zoning:** Industrial General (IG)

<u>Susan Fisher</u> Associate D 352 559 8795 susan.fisher@avisonyoung.com Rick Cain, CCIM, SIOR

Principal D 352 505 7588

rick.cain@avisonyoung.com