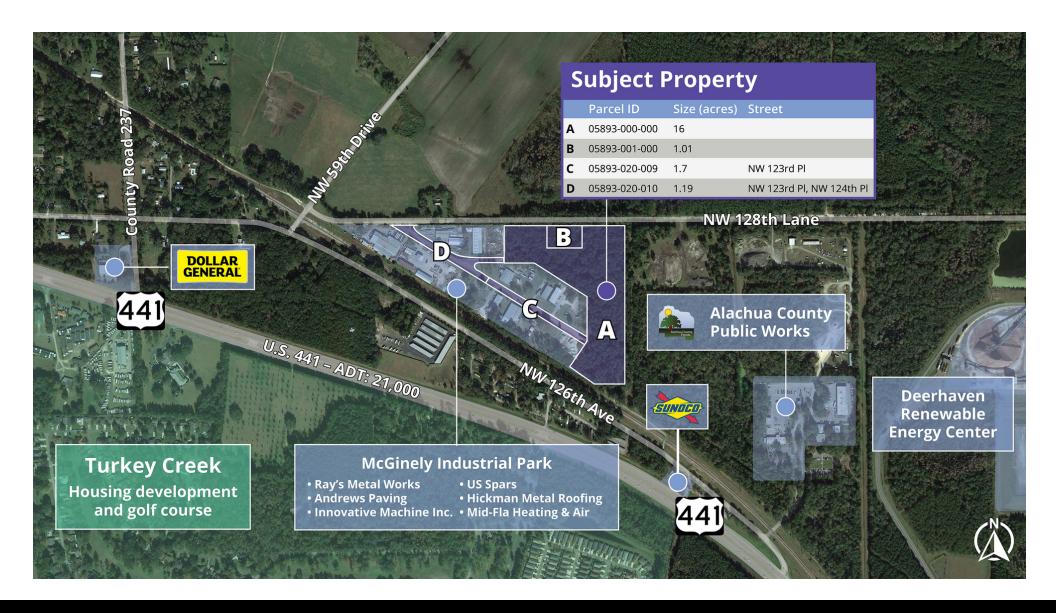

## Industrial park expansion opportunity

- The property is conveniently located off Hwy 441 near the Deerhaven Renewal Energy Center with easy
  access to the Biotech/Life Sciences cluster in Alachua, I-75 and downtown Gainesville.
- The 17.11 acres of vacant land is zoned for industrial development (IG-Industrial General).
- The land includes 2.89 acres of roads, NW 123rd Place and NW 124th Place, within McGinley Industrial Park.
- The property is surrounded by businesses that provide metal works, paving, crane services, engine repair and metal roofing. Businesses include, Mid-Fla Heating & Air, Ray's Metal Works Inc., US Spars, Andrews Paving, Hickman Metal Roofing, and Innovative Machine Inc.

Lot size:

±20 acres

**Price:** 

\$718,721

**Zoning:** Industrial General (IG)

<u>Susan Fisher</u> Associate D 352 559 8795 susan.fisher@avisonyoung.com Rick Cain, CCIM, SIOR

Principal D 352 505 7588

rick.cain@avisonyoung.com