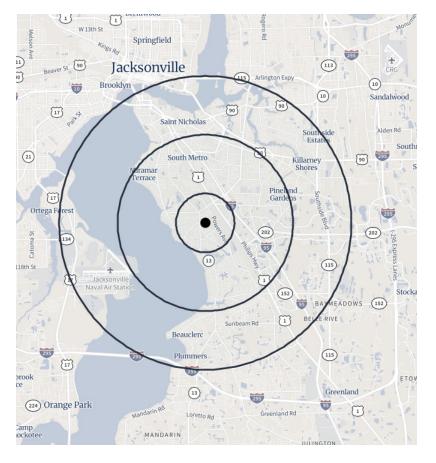

#### Demographics

**Population:** Over 165,000 people within a five mile radius.

**Density:** Over 71,000 households within a five mile radius.

**Income:** Average household income of \$366,356 within a five mile radius.

**Home Value:** Median home value of \$366,356 within a five mile radius.

**Employment:** Employment population of over 139,00 within a five mile radius.

| Population          | 1 Mile    | 3 Miles   | 5 Miles   |
|---------------------|-----------|-----------|-----------|
| Total population    | 10,076    | 58,917    | 165,894   |
| Median age          | 41.6      | 42.1      | 38.7      |
| Median age (Male)   | 38.9      | 39.8      | 37.2      |
| Median age (Female) | 44.2      | 44.4      | 40.3      |
| Households & Income | 1 Mile    | 3 Miles   | 5 Miles   |
| Total households    | 4,120     | 24,215    | 71,857    |
| # of persons per HH | 2.38      | 2.38      | 2.25      |
| Average HH income   | \$90,568  | \$98,547  | \$103,050 |
| Average house value | \$443,905 | \$363,052 | \$366,356 |
| Businesses          | 1 Mile    | 3 Miles   | 5 Miles   |
| Total businesses    | 1,182     | 5,784     | 13,354    |
| Total employees     | 9,409     | 56,510    | 139,017   |