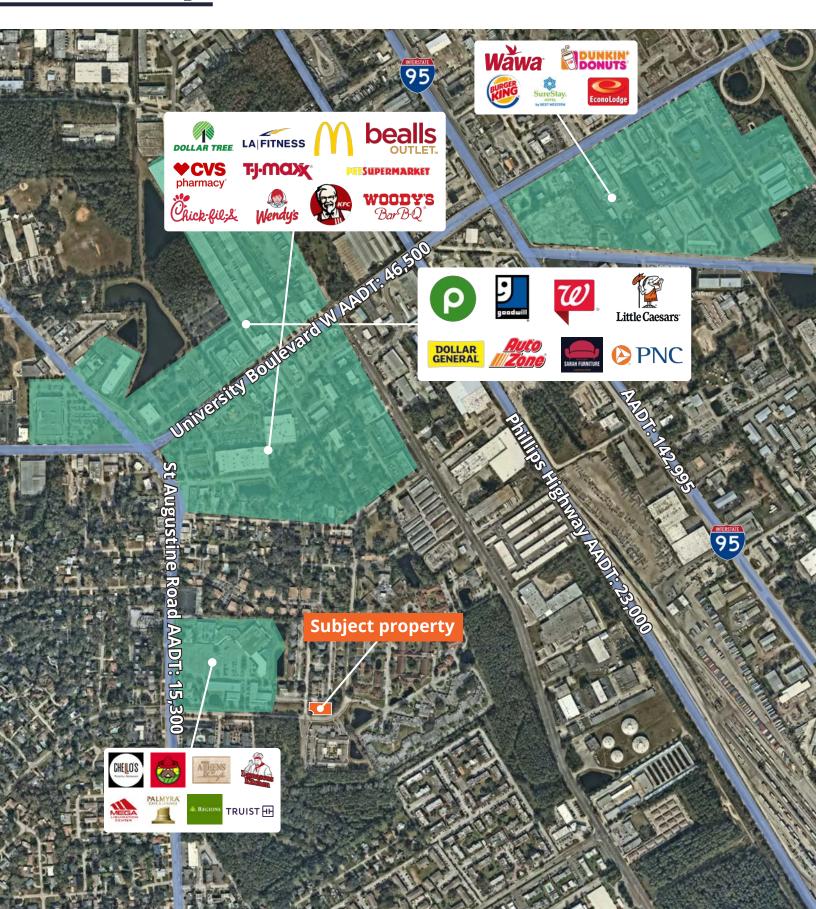

tion in the San Jose area.
- Utilities and parking in place.
- Lot is located at the entrance to the park offering visibility for signage and convenient access.

#### For further information

## Property summary

| Address            | 3740 DuPont Station Court |
|--------------------|---------------------------|
| Parcel ID          | 154165-0650               |
| Total ac available | .91 ac                    |
| Price              | \$95,000                  |
| Zoning             | PUD                       |



# **Location**Located at the entrance of Metro South park



# Proximity Near many restaurants and lunch options



## **Parking**Convenient parking in place



**Construction**Ready-to-build opportunity



#### Site plan

Space Available Lot 20 - .19 acres



#### Aerial map



## Photos





#### Demographics





**Population:** Over 165,000 people within a five mile radius.



**Density:** Over 71,000 households within a five mile radius.



**Income:** Average household income of \$366,356 within a five mile radius.



**Home Value:** Median home value of \$366,356 within a five mile radius.



**Employment:** Employment population of over 139,00 within a five mile radius.

| Population          | 1 Mile    | 3 Miles   | 5 Miles   |
|---------------------|-----------|-----------|-----------|
| Total population    | 10,076    | 58,917    | 165,894   |
| Median age          | 41.6      | 42.1      | 38.7      |
| Median age (Male)   | 38.9      | 39.8      | 37.2      |
| Median age (Female) | 44.2      | 44.4      | 40.3      |
| Households & Income | 1 Mile