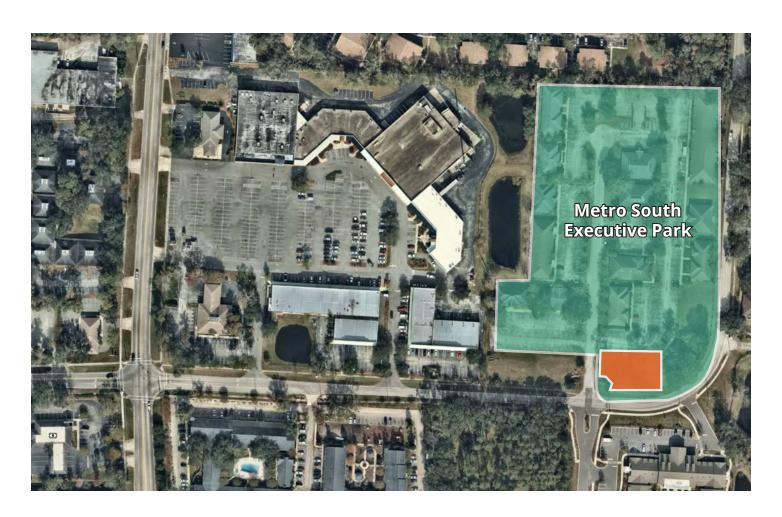

- .19 acre lot available in the Metro South Executive Park at Dupont Station in the San Jose area.
- Utilities and parking in place.
- Lot is located at the entrance to the park offering visibility for signage and convenient access.

#### For further information

## Property summary

| Address            | 3740 DuPont Station Court |
|--------------------|---------------------------|
| Parcel ID          | 154165-0650               |
| Total ac available | .91 ac                    |
| Price              | \$95,000                  |
| Zoning             | PUD                       |



# **Location**Located at the entrance of Metro South park



# Proximity Near many restaurants and lunch options



## **Parking**Convenient parking in place



**Construction**Ready-to-build opportunity



#### Site plan

Space Available Lot 20 - .19 acres



#### Aerial map



## Photos





#### Demographics





**Population:** Over 165,000 people within a five mile radius.



**Density:** Over 71,000 households within a five mile radius.



**Income:** Average household income of \$366,356 within a five mile radius.



**Home Value:** Median home value of \$366,356 within a five mile radius.



**Employment:** Employment population of over 139,00 within a five mile radius.

| Population          | 1 Mile    | 3 Miles   | 5 Miles   |
|---------------------|-----------|-----------|-----------|
| Total population    | 10,076    | 58,917    | 165,894   |
| Median age          | 41.6      | 42.1      | 38.7      |
| Median age (Male)   | 38.9      | 39.8      | 37.2      |
| Median age (Fem