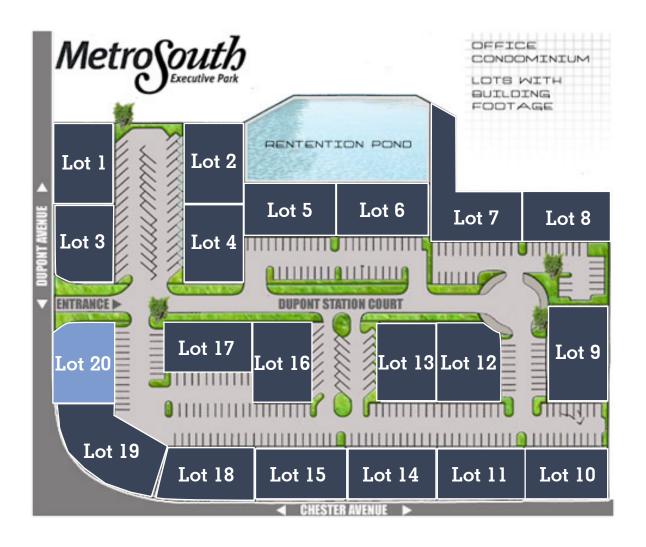

Park at Dupont Station in the San Jose area.
- Utilities and parking in place.
- Lot is located at the entrance to the park offering visibility for signage and convenient access.

#### For further information

## Property summary

| Address            | 3740 DuPont Station Court |
|--------------------|---------------------------|
| Parcel ID          | 154165-0650               |
| Total ac available | .91 ac                    |
| Price              | \$95,000                  |
| Zoning             | PUD                       |



# **Location**Located at the entrance of Metro South park



# Proximity Near many restaurants and lunch options



## **Parking**Convenient parking in place



**Construction**Ready-to-build opportunity



#### Site plan

Space Available Lot 20 - .19 acres



#### Aerial map



## Photos





#### Demographics





**Population:** Over 165,000 people within a five mile radius.



**Density:** Over 71,000 households within a five mile radius.



**Income:** Average household income of \$366,356 within a five mile radius.



**Home Value:** Median home value of \$366,356 within a five mile radius.



**Employment:** Employment population of over 139,00 within a five mile radius.

| Population          | 1 Mile    | 3 Miles   | 5 Miles   |
|---------------------|-----------|-----------|-----------|
| Total population    | 10,076    | 58,917    | 165,894   |
| Median age          | 41.6      | 42.1      | 38.7      |
| Median age (Male)   | 38.9      | 39.8      | 37.2      |
| Median age (Female) | 44.2      | 44.4      | 40.3      |
| Household