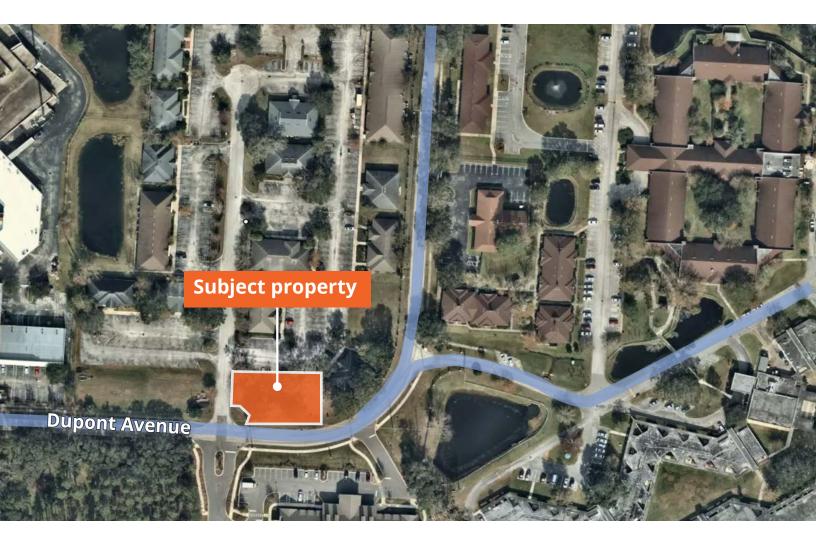

# **Location**Located at the entrance of Metro South park

## **Parking**Convenient parking in place

**Construction**Ready-to-build opportunity

#### Site plan

Space Available Lot 20 - .19 acres